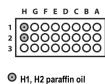

# Working procedure:

+ microscopy

0,85% NaCl

2 - 3 McF

0,1 ml

000

35±2°C, 24h. H3 NIT reagent ♦ ♦ A1 IND reagent 🛆 🛆

A2 PHS reagent 🛆 💍

A3 HIP reagent \( \display \display \display \)

|   | Н   | G   | F   | E   | D   | C   | В   | Α   |
|---|-----|-----|-----|-----|-----|-----|-----|-----|
| 1 | URE | MLT | SOR | LAC | FRU | ARA | RAF | bGA |
| + |     |     |     |     |     |     |     |     |
| - |     |     |     |     |     |     |     |     |
| 2 | ARG | MAN | TRE | CEL | MNS | RIB | MLZ | GLR |
| + |     |     |     |     |     |     |     |     |
| _ |     |     |     |     |     |     |     |     |
| 3 | NIT | ESL | MLB | SUC | GAL | XYL | NAG | bGL |
| + |     |     |     |     |     |     |     |     |
| - |     |     |     |     |     |     |     |     |