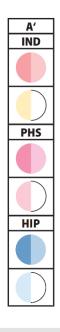

# Working procedure:

+ microscopy

0,85% NaCl

2 - 3 McF

0,1 ml

000

35±2°C, 24h. H3 NIT reagent ♦ ♦ A1 IND reagent 🛆 🛆

A2 PHS reagent 🛆 💍

A3 HIP reagent \( \display \display \display \)

|   | Н   | G   | F   | E   | D   | C   | В   | Α   |
|---|-----|-----|-----|-----|-----|-----|-----|-----|
| 1 | URE | MLT | SOR | LAC | FRU | ARA | RAF | bGA |
| + |     |     |     |     |     |     |     |     |
| - |     |     |     |     |     |     |     |     |
| 2 | ARG | MAN | TRE | CEL | MNS | RIB | MLZ | GLR |
| + |     |     |     |     |     |     |     |     |
| _ |     |     |     |     |     |     |     |     |
| 3 | NIT | ESL | MLB | SUC | GAL | XYL | NAG | bGL |
| + |     |     |     |     |     |     |     |     |
| - |     |     |     |     |     |     |     |     |